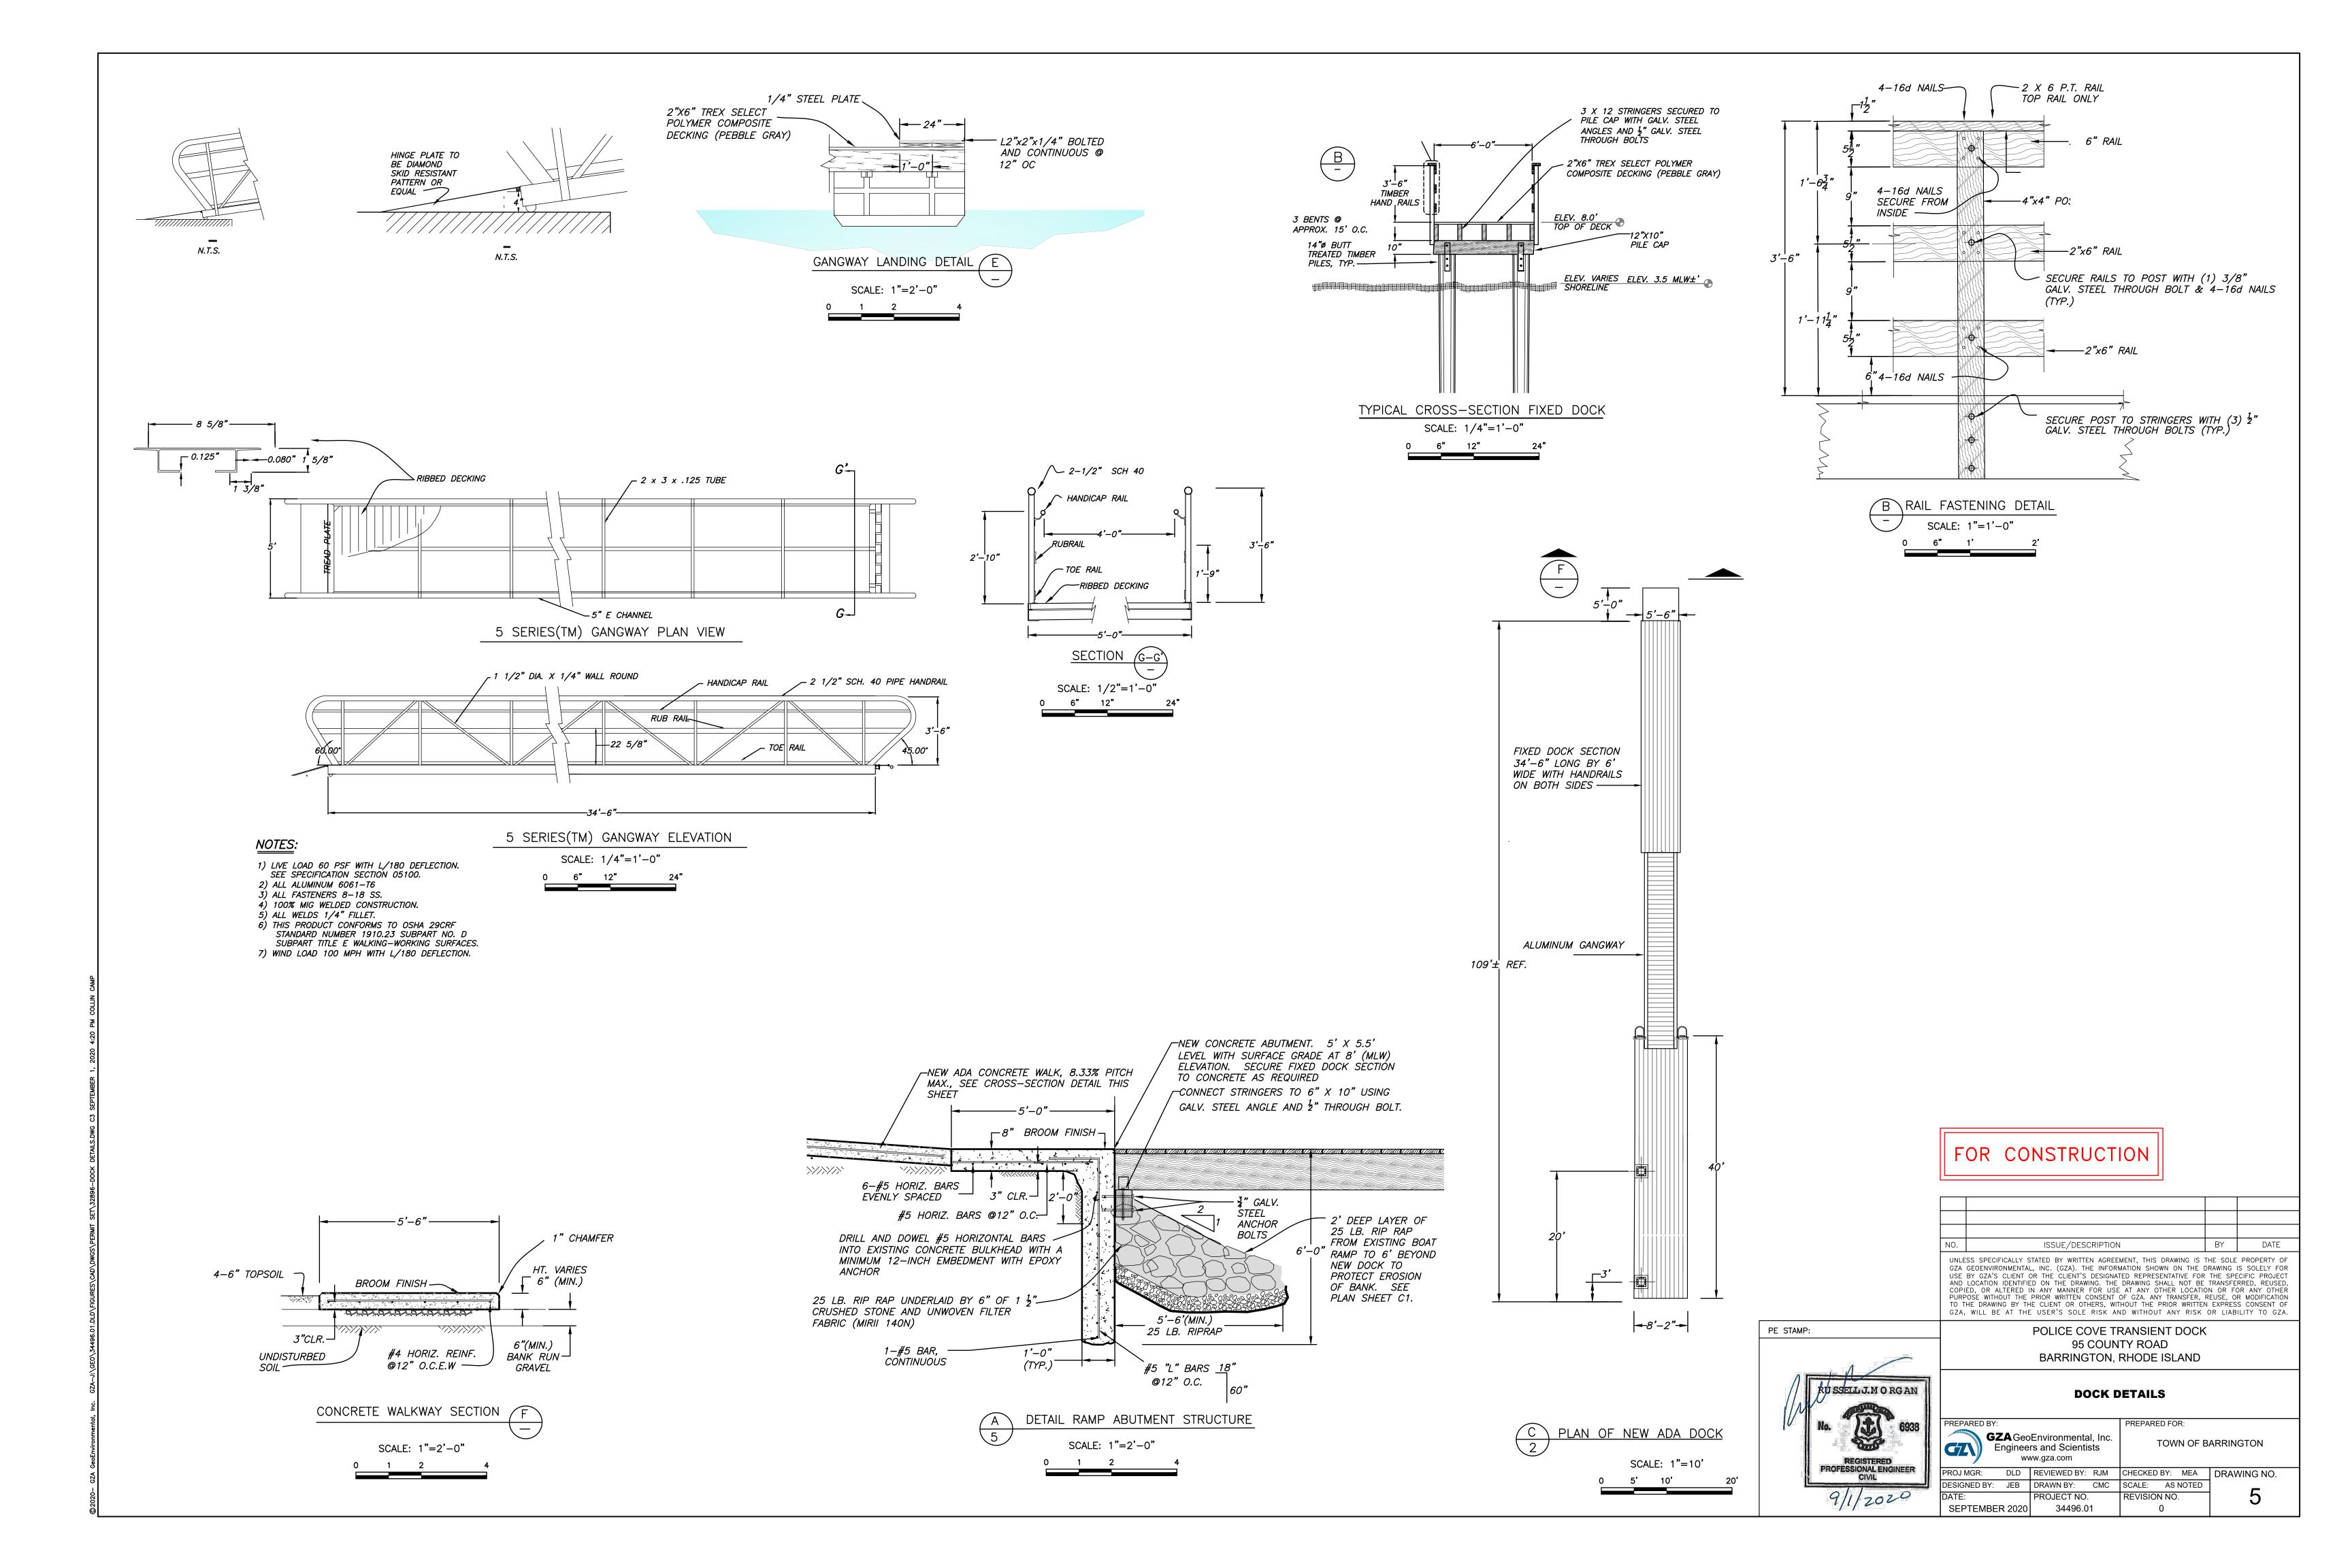

## TOWN OF BARRINGTON

95 COUNTY RD. BARRINGTON, RHODE ISLAND PLAT 25 LOT 3,95

# POLICE COVE TRANSIENT DOCK SEPTEMBER 2020

### PREPARED FOR:

TOWN OF BARRINGTON

#### PREPARED BY:



**GZA**GeoEnvironmental, Inc. Engineers and Scientists www.gza.com



### PROJECT LOCUS MAP SOURCE: USGSSTORE.GOV SCALE: 1 INCH = 2000 FEET BASE MAP FROM THE FOLLOWING USGS QUADRANGLE MAP: BRISTOL, RHODE ISLAND (2018) DIGITAL TOPOGRAPHIC MAPS PROVIDED BY USGSSTORE.GOV CONTOUR ELEVATIONS REFERENCE NAVD 88, CONTOURS ARE SHOWN IN FEET AT 10 FOOT INTERVALS QUADRANGLE LOCATION

#### INDEX TO DRAWINGS

TITLE **COVER SHEET AND INDEX TO DRAWINGS** EXISTING CONDITIONS AND EROSION CONTROL PROPOSED CONDITIONS DOCK SECTION-A AND FLOAT DETAILS **DOCK DETAILS** 

FOR CONSTRUCTION



DRAWING NO.