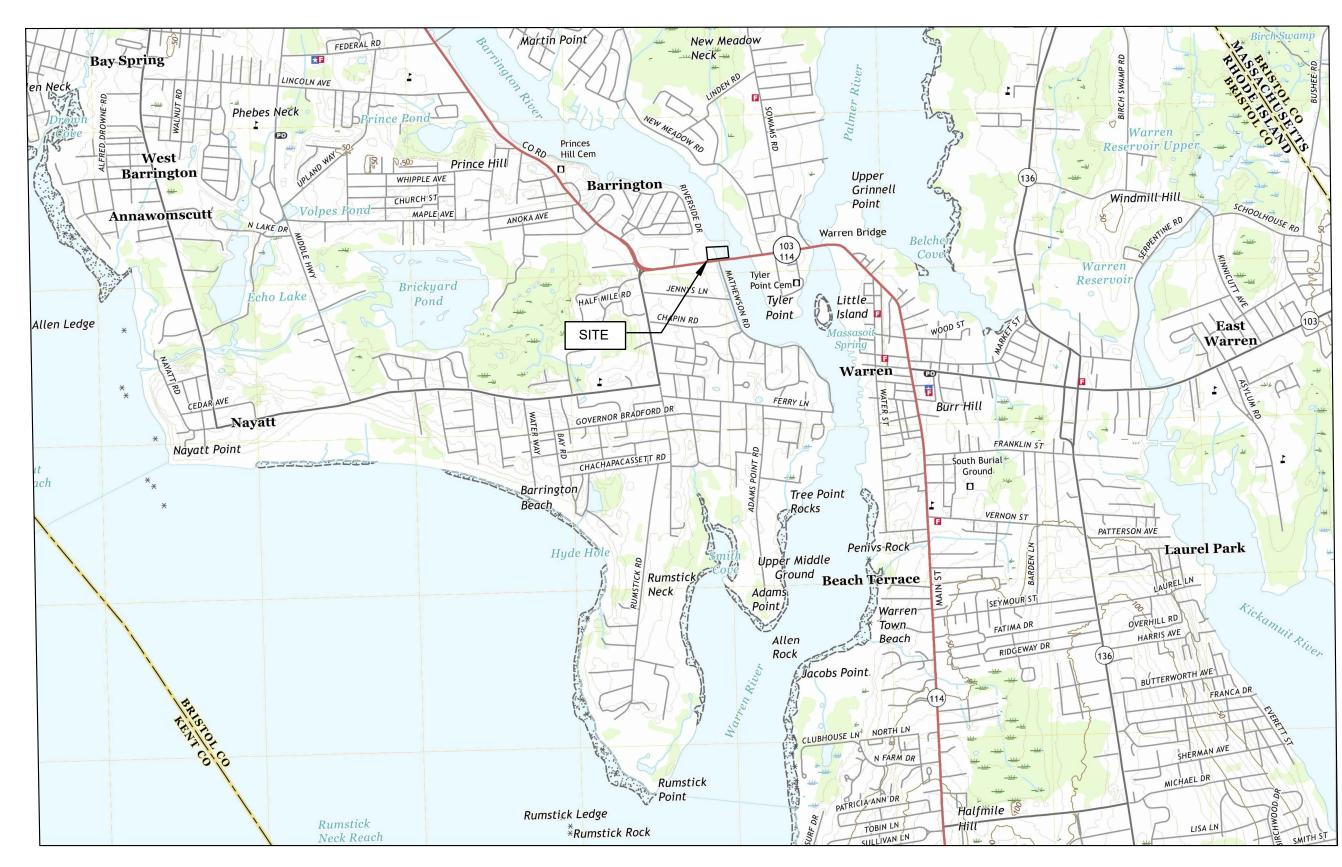

### PROJECT LOCUS MAP SOURCE: USGSSTORE.GOV SCALE: 1 INCH = 2000 FEET BASE MAP FROM THE FOLLOWING USGS QUADRANGLE MAP: BRISTOL, RHODE ISLAND (2018) DIGITAL TOPOGRAPHIC MAPS PROVIDED BY USGSSTORE.GOV CONTOUR ELEVATIONS REFERENCE NAVD 88, CONTOURS ARE SHOWN IN FEET AT 10 FOOT INTERVALS QUADRANGLE LOCATION